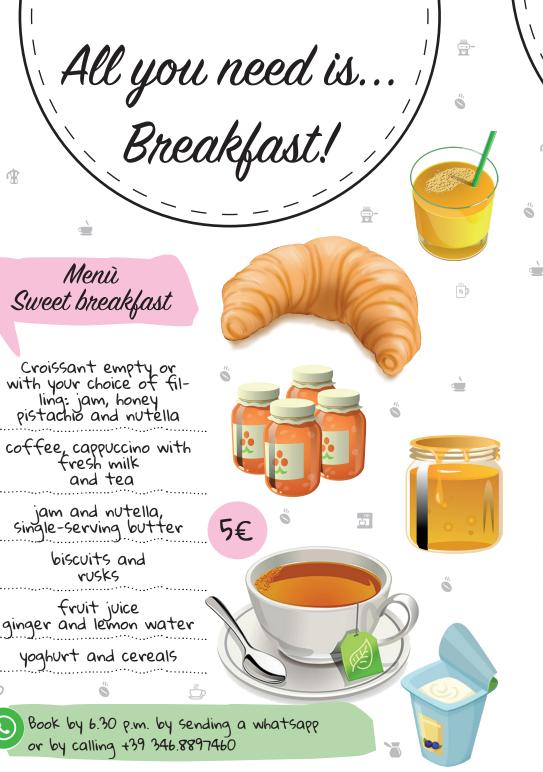

> If you have not already booked it, you can request breakfast by 6.30 p.m. the previous evening.

Breakfast hours 8.30 - 10.00

Croissant empty or with your choice of filling: jam, honey pistachio and nutella

Menù

Maxi breakfast

coffee, cappuccino with tresh milk and tea

jam and nutella, single-serving butter

biscuits and

fruit juice ginger and lemon water

yoghurt and cereals

cooked ham