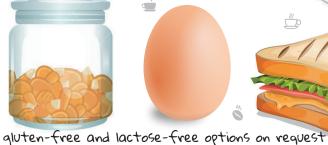

Breakfast at BeB 52cento offers local products, including organic and KmO products pastry croissants, freshly filled with one or two flavours of your choice. The Maxi is our version of the continental breakfast.

> If you have not already booked it, you can request breakfast by 6.30 p.m. the previous evening.

Breakfast hours 8.30 - 10.00

Croissant empty or with your choice of filling: jam, honey pistachio and nutella

Menù

Maxi breakfast

coffee, cappuccino with tresh milk and tea

jam and nutella, single-serving butter

biscuits and

fruit juice ginger and lemon water

yoghurt and cereals

cooked ham

toast

hard-boiled egg KmO

seasonal vegetables

fruit in season

9€