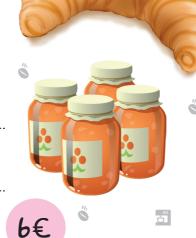

### Menù BASIC breakfast

an empty Croissant you can stuffed with: jam, honey, pistachio and nutella, homemade

coffee, cappuccino with fresh milk and tea

jam and nutella, single-serving butter

biscuits, snacks and rusks

fruit juice water

yoghurt and cereals

cooked ham

cheese

toast

Book by 6.30 p.m. by sending a whatsapp or by calling +39 346.8897460

gluten-free and lactose-free options on request

Breakfast at BeB 52cento offers local products, including organic and KmO products croissants filled with one or two flavours of your choice and a homemade cake The Maxi is our version of the continental breakfast. If you have not already Breakfast is buffet style booked it, you can request breakfast by 6.30 p.m. the previous evening. Continental breakfast Menu CONTINENTAL Breakfast hours 0  $\sim$  8.10 - 10.00 am breakfast\* cooked ham an empty Croissant you can stuffed with: jam, honey, pistachio cheese and nutella toast coffee, cappuccino with fresh milk hard-boiled egg KmO and tea fruit in season jam and nutella, single-serving butter biscuits, snacks and fruit juice water yoghurt and cereals Book by 6.30 p.m. by sending a whatsapp gluten-free and lactose-free or by calling +39 346.8897460 options on request