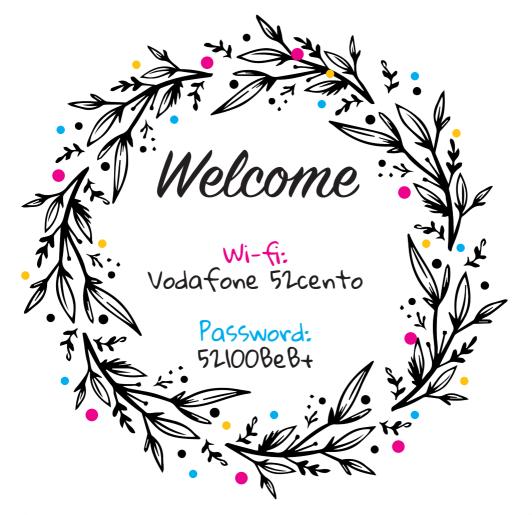

We wish you a pleasant stay...

in the lounge on the 4th floor
you will find our herbal-tea-cafeteria
corner, self-service, always available and
free for you... who have chosen us :-)

# BeB 52cento



### Menù BASIC breakfast

an empty Croissant you can stuffed with: jam, honey, pistachio and nutella, homemade

coffee, cappuccino with fresh milk and tea

jam and nutella, single-serving butter

biscuits, snacks and rusks

fruit juice water

yoghurt and cereals



cooked ham

cheese

toast



Book by 6.30 p.m. by sending a whatsapp or by calling +39 346.8897460

gluten-free and lactose-free options on request

Breakfast at BeB 52cento offers local products, including organic and KmO products croissants filled with one or two flavours of your choice and a homemade cake The Maxi is our vers